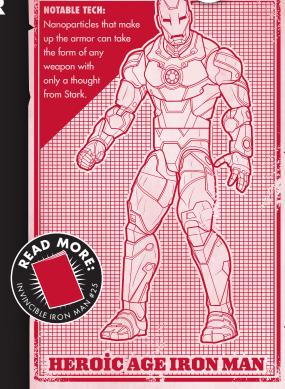

TM & ® denote U.S. Trademarks. PN: 7329160000

IRON MAN enters the Heroic Age with armor that goes beyond Extremis, beyond anything the world has ever seen. To the rest of us, the armor represents the bleeding edge of technological achievement. To a genius like Tony Stark, it's just the next thing.